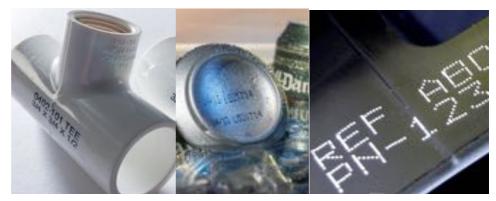

#### Multiple line printing: 6-line printing

## Multiple line printing: 6-line printing is now available.

- Easy replacement of ink filter by development ink system.
- Strong printhead.